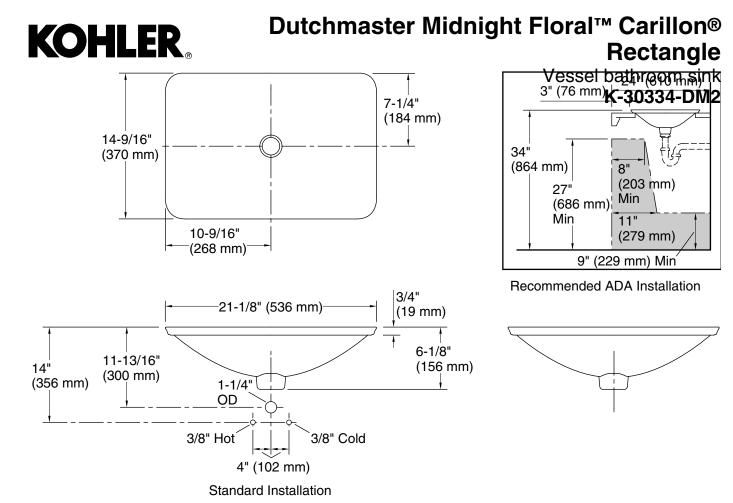

#### **Technical Information**

| All product dimensions are nominal. |                                                                                                                     |
|-------------------------------------|---------------------------------------------------------------------------------------------------------------------|
| Bowl configuration:                 | Single                                                                                                              |
| Installation:                       | Drop-in                                                                                                             |
| Bowl area (Only):                   | Length: 21-1/8" (536 mm)<br>Width: 14-9/16" (370 mm)<br>Bowl depth: 4-1/8" (105 mm)<br>Water depth: 4-1/8" (105 mm) |
| Template:                           | 1242828, required, included                                                                                         |